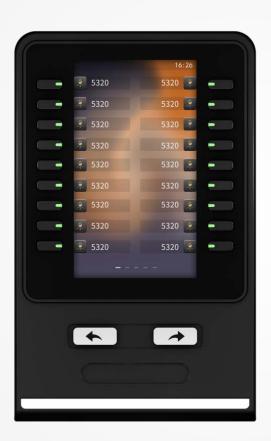

# ESM18-LCD

- 4.5 inch 480x854 pixel HD color screen;
- 18 line keys, 2 pages up to 36 paperless programmable keys;
- 45 and 55 degree removable bracket;
- Support ES680;
- Expansion module(<1) is powered by the host phone;
- Support up to 2 modules daisy-chain.

#### **Display**

- >480\*854 color graphic LCD.
- >LCD Backlight.
- >Two page views.
- >Different icons for each function shown on the LCD.

#### **Features Keys**

- >18 physical keys each witch a dual-color LED
- >2 independent control keys are used for fast switch pages.
- >18 additional keys through page switch Programmable for BLF/BLA, Call Forward, Call Park, Pick up, Speed Dialing, Intercom etc.