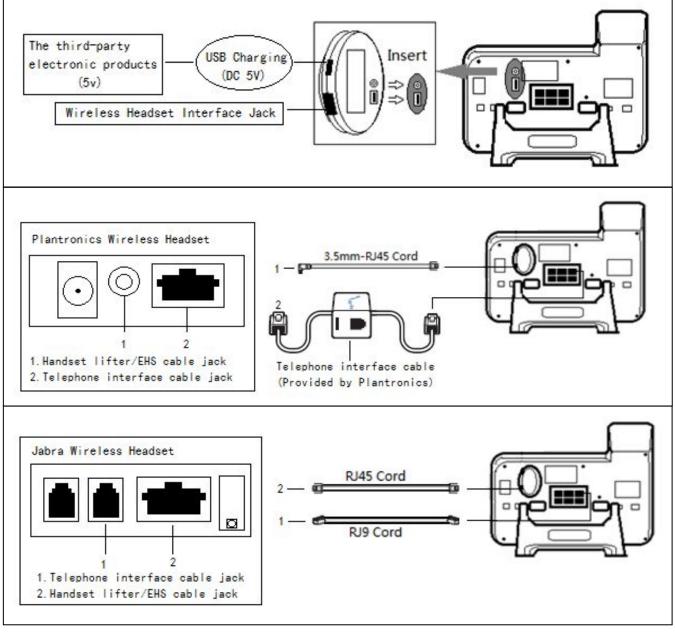

### **Physical Features**

> USB Charging(DC 5V)

> Accessories: RJ45 Cord、3.5mm-RJ45 Cord、RJ9 Cord

### **Wireless Headset Features**

- >Answer incoming call through remote wireless headset
- >Terminate calls using remote wireless headset
- >Compatible with Jabra, Plantronics etc.