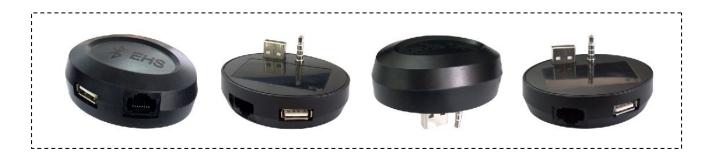

### **Physical Features**

> USB Charging(DC 5V)

> Accessories: RJ45 Cord、3.5mm-RJ45 Cord、RJ9 Cord