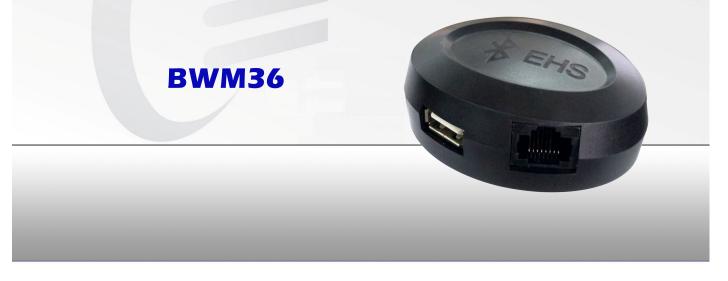

## **Bluetooth and Wireless Headset Adapter Module**

BWM36 is Integrating with the Bluetooth, Wireless headset adapter and USB charging. It can compatible with 3xx/4xx/6xx series IP Phone, the hardware/software version must exceed Rev 2.3.0/3.2.0.0. BWM3636 doesn't need to install and can be used directly, plug and play, no installation ,low cost, stable performance and powerful function.

# Bluetooth and Wireless Headset Adapter - BWM36